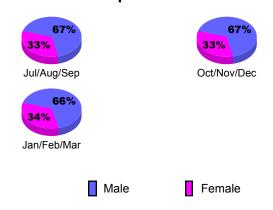

|      |             | ·           |             |             |  |  |
|                    | Net  | Actual      | Actual      | Gain/       | Gain/       |  |  |
|                    | Memb | New         | Dropped     | Loss of     | Loss of     |  |  |
| Month              | Goal | <u>Memb</u> | <u>Memb</u> | <u>Memb</u> | <u>Memb</u> |  |  |
| Jul/Aug/Sep        | 0    | 37          | -38         | -1          | 6           |  |  |
| Oct/Nov/Dec        | 20   | 25          | -35         | -10         | 47          |  |  |
| Jan/Feb/Mar        | 40   | 55          | -36         | 19          | 21          |  |  |
| Totals             | 60   | 117         | -109        | 8           | 74          |  |  |



## Gender Comparison 2009-2010

Oct/Nov/Dec

Jan/Feb/Mar

Previous Year