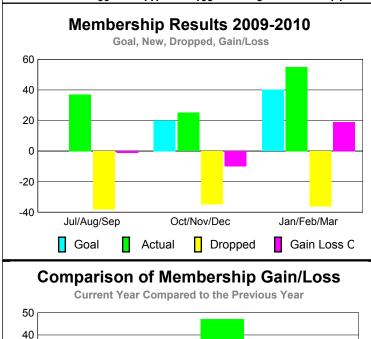

## YTD Status Quo Clubs 2009-2010

| <u> MEMBERSHIP</u> |      |             |             |             |             |  |  |
|--------------------|------|-------------|-------------|-------------|-------------|--|--|
|                    |      | Member      | Membership  |             |             |  |  |
|                    |      | 200         | 2008-2009   |             |             |  |  |
|                    |      |             | ·           |             |             |  |  |
|                    | Net  | Actual      | Actual      | Gain/       | Gain/       |  |  |
|                    | Memb | New         | Dropped     | Loss of     | Loss of     |  |  |
| Month              | Goal | <u>Memb</u> | <u>Memb</u> | <u>Memb</u> | <u>Memb</u> |  |  |
| Jul/Aug/Sep        | 0    | 37          | -38         | -1          | 6           |  |  |
| Oct/Nov/Dec        | 20   | 25          | -35         | -10         | 47          |  |  |
| Jan/Feb/Mar        | 40   | 55          | -36         | 19          | 21          |  |  |
| Totals             | 60   | 117         | -109        | 8           | 74          |  |  |