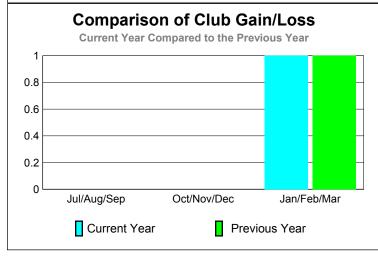

|             |                            | <u>Club</u><br>200            |                                   | <u>Clubs</u><br>2008-2009        |                                  |
|-------------|----------------------------|-------------------------------|-----------------------------------|----------------------------------|----------------------------------|
| Month       | New<br>Club<br><u>Goal</u> | Actual<br>New<br><u>Clubs</u> | Actual<br>Dropped<br><u>Clubs</u> | Gain/<br>Loss of<br><u>Clubs</u> | Gain/<br>Loss of<br><u>Clubs</u> |
| Jul/Aug/Sep | 0                          | 0                             | 0                                 | 0                                | 0                                |
| Oct/Nov/Dec | 1                          | 0                             | 0                                 | 0                                | 0                                |
| Jan/Feb/Mar | 2                          | 1                             | 0                                 | 1                                | 1                                |
| Totals      | 3                          | 1                             | 0                                 | 1                                | 1                                |